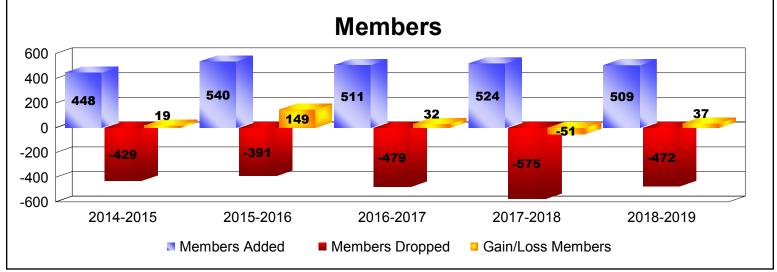

District 300D1 As of June 2019 Cumulative

| Year      | New<br>Clubs | Dropped<br>Clubs | Gain/<br>Loss<br>Clubs | New<br>Members | Charter<br>Members | Reinstate<br>Members | Transfer<br>Members | Total<br>Member<br>Added | Total<br>Members<br>Dropped | Gain/<br>Loss<br>Members |
|-----------|--------------|------------------|------------------------|----------------|--------------------|----------------------|---------------------|--------------------------|-----------------------------|--------------------------|
| 2014-2015 | 0            | 0                | 0                      | 399            | 6                  | 29                   | 14                  | 448                      | -429                        | 19                       |
| 2015-2016 | 1            | 0                | 1                      | 437            | 64                 | 26                   | 13                  | 540                      | -391                        | 149                      |
| 2016-2017 | 2            | 0                | 2                      | 411            | 56                 | 33                   | 11                  | 511                      | -479                        | 32                       |
| 2017-2018 | 1            | 0                | 1                      | 451            | 37                 | 28                   | 8                   | 524                      | -575                        | -51                      |
| 2018-2019 | 1            | 0                | 1                      | 440            | 34                 | 27                   | 8                   | 509                      | -472                        | 37                       |
| Average   | 1            | 0                | 1                      | 428            | 39                 | 29                   | 11                  | 506                      | -469                        | 37                       |