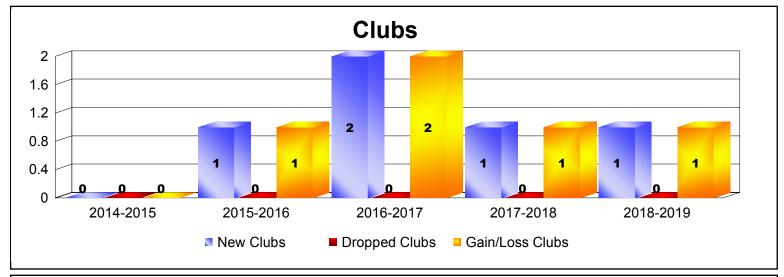

District 300D1 As of June 2019 Cumulative

| Year      | New<br>Clubs | Dropped<br>Clubs | Gain/<br>Loss<br>Clubs | New<br>Members | Charter<br>Members | Reinstate<br>Members | Transfer<br>Members | Total<br>Member<br>Added | Total<br>Members<br>Dropped | Gain/<br>Loss<br>Members |
|-----------|--------------|------------------|------------------------|----------------|--------------------|----------------------|---------------------|--------------------------|-----------------------------|--------------------------|
| 2014-2015 | 0            | 0                | 0                      | 399            | 6                  | 29                   | 14                  | 448                      | -429                        | 19                       |
| 2015-2016 | 1            | 0                | 1                      | 437            | 64                 | 26                   | 13                  | 540                      | -391                        | 149                      |
| 2016-2017 | 2            | 0                | 2                      | 411            | 56                 | 33                   | 11                  | 511                      | -479                        | 32                       |
| 2017-2018 | 1            | 0                | 1                      | 451            | 37                 | 28                   | 8                   | 524                      | -575                        | -51                      |
| 2018-2019 | 1            | 0                | 1                      | 440            | 34                 | 27                   | 8                   | 509                      | -472                        | 37                       |
| Average   | 1            | 0                | 1                      | 428            | 39                 | 29                   | 11                  | 506                      | -469                        | 37                       |